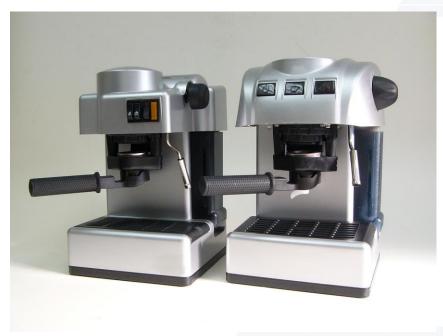

## Model No: E0606 / E0712 Espresso Coffee Machine

|                     | E0606                                                    | E0712                 |
|---------------------|----------------------------------------------------------|-----------------------|
| FEATURES            |                                                          |                       |
| Voltage             | 230v ~ 240v                                              |                       |
| Wattage             | 870W                                                     |                       |
| Heating Element     | Heating Boiler                                           |                       |
| Safety Protection   | Surface Thermostat & fuse for overheating protection     |                       |
| Special Features    | Make expresso coffee, Milk frothing, Hot water           |                       |
|                     | On/Off Switch,Coffee Switch,Steam Switch with neon light |                       |
|                     | 1200ml Water tank                                        |                       |
|                     | With adjustable Steam knob                               |                       |
|                     | Drip tray                                                |                       |
|                     | Dispensor                                                |                       |
| Packing             | 4 color gift box with instructions manual                |                       |
|                     | Warranty card                                            |                       |
| MEASUREMENTS        |                                                          |                       |
| Carton              |                                                          |                       |
| - Size              | 24.0 x 30.0 x 38.0 cm                                    | 25.5 x 29.0 x 39.0 cm |
| - Pcs Per Carton    | 1 pcs                                                    |                       |
| - Gross Weight      | 4.55 kg                                                  | 4.7 kg                |
| - Net Weight        | 3.86 kg                                                  | 3.9 kg                |
| Container           |                                                          |                       |
| - Pcs Per 1x20' FCL | 1,000 pcs                                                | 1,026 pcs             |
| - Pcs Per 1x40' FCL | 2,100 pcs                                                | 2,160 pcs             |