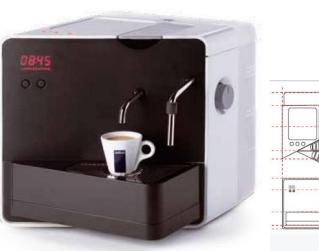

## Model No: E1006 Capsule Espresso Coffee Maker

|                     | E1006                                                                                                     |
|---------------------|-----------------------------------------------------------------------------------------------------------|
| FFATURES            |                                                                                                           |
| Voltage             | 120Vac, 220-240Vac                                                                                        |
| Wattage             | 930W                                                                                                      |
| Heating Element     | Heating tube                                                                                              |
| Safety Protection   | probe and 2 pcs fuse for overheating protection                                                           |
| Special Features    | This project have 2 Versions: Top version (with steam ) / Base version ( no steam)                        |
|                     | Power light, Coffee Switch (dispensing button for fixed servings of coffee), steam knob( for top version) |
|                     | 2.8L Water Tank, water tank lid with lock                                                                 |
|                     | EX4GW Pump / AE electronic Valve                                                                          |
|                     | Top Drip tray & bottom drip tray for collection tray                                                      |
|                     | detachable power cord                                                                                     |
|                     | Top version with free pour coffee dispensing button                                                       |
|                     | Lavazza time indicating                                                                                   |
|                     | Flow Meter                                                                                                |
|                     | coffee pod fast insert                                                                                    |
|                     | With Pump Protector                                                                                       |
| Packing             | 4 color gift box with instructions manual                                                                 |
|                     | Warranty card                                                                                             |
| MEASUREMENTS        |                                                                                                           |
| <u>Carton</u>       |                                                                                                           |
| - Size              | 370x340x356mm                                                                                             |
| - Pcs Per Carton    | 1pc                                                                                                       |
| - Gross Weight      | 9.77kg                                                                                                    |
| - Net Weight        | 8.11kg                                                                                                    |
| Container           |                                                                                                           |
| - Pcs Per 1x20' FCL | 390pcs                                                                                                    |
| - Pcs Per 1x40' FCL | 900pcs                                                                                                    |