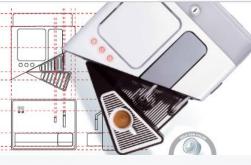

## Model No: E1006 Capsule Espresso Coffee Maker

|                     | E1006                                                                                                     |
|---------------------|-----------------------------------------------------------------------------------------------------------|
| FFATURES            |                                                                                                           |
| Voltage             | 120Vac, 220-240Vac                                                                                        |
| Wattage             | 930W                                                                                                      |
| Heating Element     | Heating tube                                                                                              |
| Safety Protection   | probe and 2 pcs fuse for overheating protection                                                           |
| Special Features    | This project have 2 Versions: Top version (with steam ) / Base version ( no steam)                        |
|                     | Power light, Coffee Switch (dispensing button for fixed servings of coffee), steam knob( for top version) |
|                     | 2.8L Water Tank, water tank lid with lock                                                                 |
|                     | EX4GW Pump / AE electronic Valve                                                                          |
|                     | Top Drip tray & bottom drip tray for collection tray                                                      |
|                     | detachable power cord                                                                                     |
|                     | Top version with free pour coffee dispensing button                                                       |
|                     | Lavazza time indicating                                                                                   |
|                     | Flow Meter                                                                                                |
|                     | coffee pod fast insert                                                                                    |
|                     | With Pump Protector                                                                                       |
| Packing             | 4 color gift box with instructions manual                                                                 |
|                     | Warranty card                                                                                             |
| MEASUREMENTS        |                                                                                                           |
| <u>Carton</u>       |                                                                                                           |
| - Size              | 370x340x356mm                                                                                             |
| - Pcs Per Carton    | 1pc                                                                                                       |
| - Gross Weight      | 9.77kg                                                                                                    |
| - Net Weight        | 8.11kg                                                                                                    |
| Container           |                                                                                                           |
| - Pcs Per 1x20' FCL | 390pcs                                                                                                    |
| - Pcs Per 1x40' FCL | 900pcs                                                                                                    |