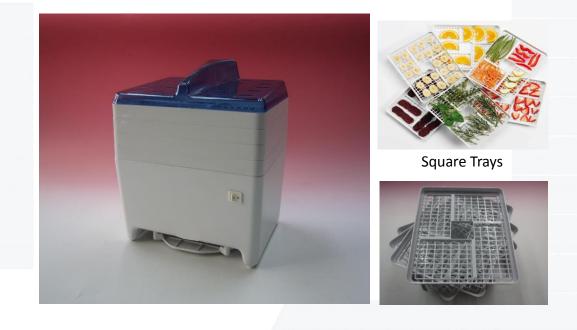

## **Model No: E1303** Personal Square Food Dehydrator

CHUNG

M

E I I

|                       | E1303                                                                                      |
|-----------------------|--------------------------------------------------------------------------------------------|
| FEATURES              |                                                                                            |
| Voltage               | 120Vac; 220-240Vac                                                                         |
| Wattage               | 300W                                                                                       |
| Heating Element       | Coiled                                                                                     |
| Safety Protection     | Auto reset thermostat & fuse for overheating protection                                    |
| Special Features      | With a bottom, a transparent cover, 6 fruit trays(option for 4, 5 trays)                   |
|                       | Dry fruit/grape/vegetable/beef jerky etc freely                                            |
|                       | On/off switch                                                                              |
|                       | With AC motor/fan for fast and even air circulation drying                                 |
|                       | It takes only approx.5 hours for beef jerky (faster than normal dehydrator takes 10 hours) |
|                       | Fast warm                                                                                  |
|                       | food trays are dishwasher safe                                                             |
|                       | Unit size: L264xW210xH304mm                                                                |
| PACKING               | 4 color gift box with instructions manual                                                  |
|                       | Warranty card                                                                              |
|                       | Recipe booklet                                                                             |
| MEASUREMENTS          |                                                                                            |
| Carton                |                                                                                            |
| - Size                | 57.3 x 46.5 x 34.0 cm                                                                      |
| - Pcs Per Carton      | 4 pcs                                                                                      |
| - Gross Weight        | 7.8 kgs                                                                                    |
| - Net Weight          | 6.8 kgs                                                                                    |
| Container             |                                                                                            |
| - Pcs Per 1 x 20' FCL | 1,044 pcs                                                                                  |
| - Pcs Per 1 x 40' FCL | 2,206 pcs                                                                                  |